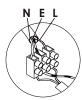

### Connecting the Terminal Block

Connect main supply (brown - live, blue - neutral, green/yellow - earth) into terminal block making sure all connections are tight.