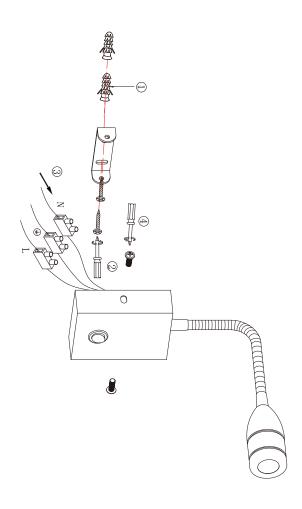

- Insert masonry plugs (1) into mounting surface.
- Fit mounting bracket onto mounting surface with self-tapping screws (2).
- Connect main supply wires to terminal block (3) making sure all connections are tight.
- Fit ceiling cup onto mounting bracket with screws (4).
- Reconnect power.